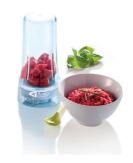

# Chopper

The Philips blender accessory complete your blender. This chopper chops vegetables like onions, herbs, nuts and meat into fine pieces.

# Filter for clear juice and soy bean milk

Easily blend soy bean milk or fruit juice without pips or seeds with this Philips blender.