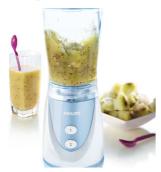

# Fast, fresh and healthy

Unlike the many complicated, bulky appliances available in the shops, the Philips mini blender HR2870/00 takes all the hassle out of the kitchen. In seconds, you can prepare up to two portions, using delicious fresh ingredients. Enjoy!

### 600 ml jar

With the 600 ml jar, you can ideally store two portions.