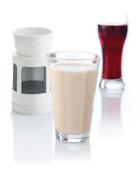

# Filter for clear juice and soy bean milk

Easily blend soy bean milk or fruit juice without pips or seeds with this Philips blender.