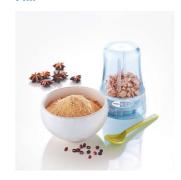

#### Mill

Use the mill accessory of this Philips blender to grind wet and dry ingredients like coffee beas, dried herbs, chili and pepper in seconds.