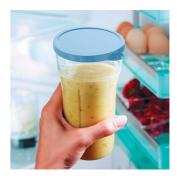

### **Beakers with lid**

2 beakers with lid, good for storage or take away.

### Smoothie beaker

Smoothie beaker, make your individual smoothie and take it wherever you want.