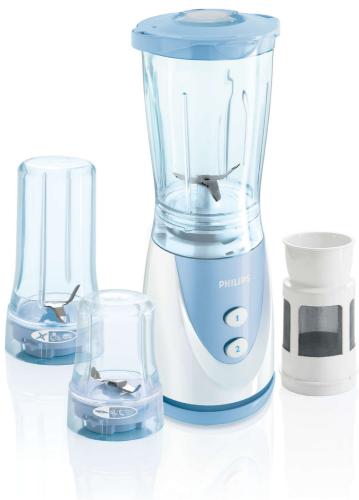

# Great results for every recipe

- Low and high speed pulse
- Mill for grinding ingredients in seconds
- Chopper for chopping various ingredients
- · Filter for clear juice and soy bean milk

Philips Mini blender

# 250W

0.6 L plastic jar with filter, mill and chopper 2 speed

HR2870/00

# **Accessories**

Chopper

- Mill
- Filter
- Smoothie beaker

### **Serves two portions**

- Smoothie beaker
- 600 ml jar

### **Beakers with lid**

2 beakers with lid, good for storage or take away.

### Smoothie beaker

Smoothie beaker, make your individual smoothie and take it wherever you want.