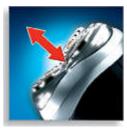

#### **Super Lift & Cut technology**

The dual blade system of this electric shaver lifts hairs to cut comfortably below skin level.