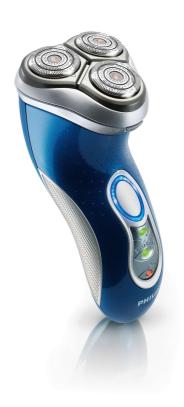

# For a faster and closer shave

#### Fast and close shave

· Speed-XL shaving heads for a fast and close shave

#### Speed-XL shaving heads

The three shaving tracks offer 50% more shaving surface for a fast and close shave. \*compared to standard rotary shaving heads.