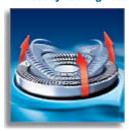

#### **Precision Cutting System**

The electric shaver has ultra thin heads with slots to shave the long hairs and holes to shave even the shortest stubble.