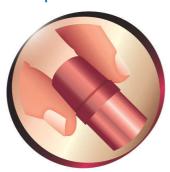

#### 25 mm tong

If you want to create beautiful curls or waves, you need a curling iron with a medium sized diameter. 25 mm is the perfect size for creating fashionable curls and waves. Truly the professional's choice.