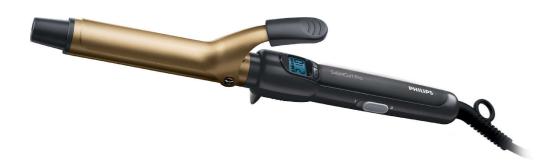

Philips SalonCurl Pro Curling iron

2.5 cm (1")

HP4683/00

### SalonCurl Pro

The SalonCurl Pro features a ceramic 25 mm curling tong and adjustable digital settings so you can create beautifully shiny curly looks in minutes. Once you've styled, simply set and go.