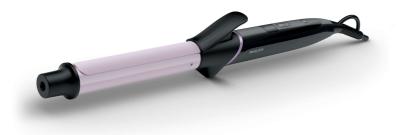

# One wrap away from perfect curls

Easily create perfect, classic curls with our new curler. Tourmaline ceramic coated barrel makes sure your hair is protected, frizz-free and shine with perfection. 200°C high heat allows you to create beautiful curls in one wrap.

### Beautifully styled hair

- · Tourmaline ceramic for ultimate smoothness and shine
- Up to 200°C for perfect results
- · 25mm medium barrel for classic curls

Less hair damage

# 25mm medium barrel

25mm medium barrel for classic curls