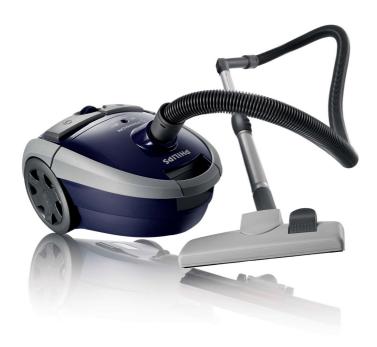

Philips Expression Vacuum cleaner with bag

**HomeCare** 

FC8612/01

#### Design

· Colour: Oxford blue

### **Usability**

- Tube coupling: Conical
- Action radius: 10 m
- · Carrying handle: Front
- Tube type: Metal lacquered 2-piece telescopic tube
- Power control: Electronic on appliance

- Cord length: 7 m
- · Wheel type: Plastic
- · Dust full indicator
- Clean Comfort cassette

#### **Nozzles and accessories**

- · Accessories included: Crevice tool, Small nozzle
- Standard nozzle: All-purpose nozzle
- Accessory storage: On tubeclip