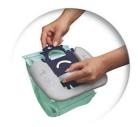

## Dust bag safely traps all dust

• s-bag Clinic catches up to 99.9% of all dust

### s-bag Clinic - Anti-allergy

This dust bag filters up to 99.9% of pollen, spores and allergens. Ideal for people with allergies!