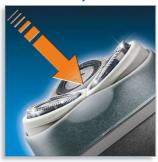

## Adjusts to every curve of your face and neck

- Reflex Action system
- · Individually floating heads

### **Reflex Action system**

Automatically adjust to every curve of your face and neck for flexible, smoother shaving.