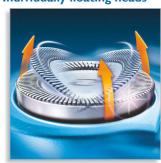

## Adjusts to every curve of your face and neck

- Reflex Action system
- · Individually floating heads

# **Individually floating heads**

Align the razor sharp blades of your Philips shaver closer to your skin for exceptional closeness.