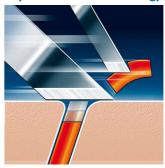

## **Comfortably close**

• Super Lift & Cut shaving technology with dual blade system

## Super Lift & Cut technology

Dual blade system of your Philips shaver: first blade lifts, second blade cuts for a comfortable close shave.