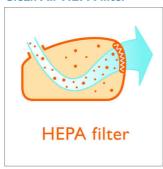

#### Filtration of fine dust

• Clean Air HEPA filter for filtering fine dust

#### Clean Air HEPA filter

The High Efficiency Particulate Air filter filters fine dust from the air. This guarantees more dust is