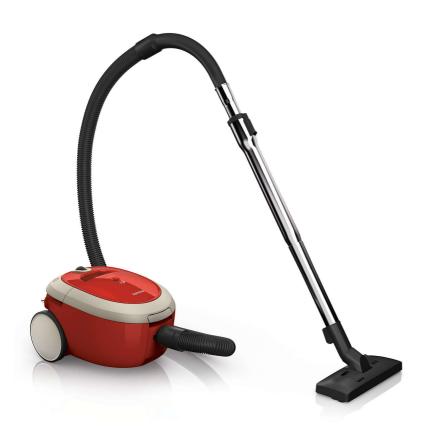

Philips SmallStar Vacuum cleaner with bag

1600 W

FC8230/60

### Compact, light and powerful

Experience the freedom to move with the Philips SmallStar. Extremely compact and lightweight, this vacuum cleaner is very easy to handle and combines high power with HEPA filtration to give you great cleaning results!