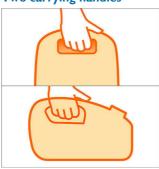

#### Easy to carry

- Lightweight for easy carrying
- · Two convenient carrying handles for easy carrying

### Two carrying handles

This vacuum cleaner has one carrying handle in the front and one on the top. This makes carrying easy before, during and after use.