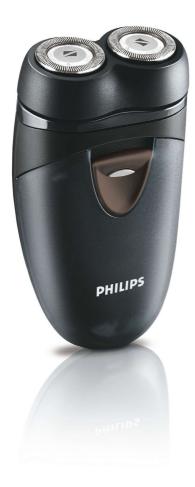

Philips Electric shaver

HQ40/18

# Close shave

### Lift & Cut system

Lightweight, compact and easy-to-use two-headed shaver with Lift & Cut technology and individually floating heads for a close, comfortable shave.

### Comfortably close

• Unique Lift & Cut system

### Adjusts to every curve of your face and neck

· Individually floating heads

#### **Cordless battery shaver**

• Up to 60 minutes cordless shave