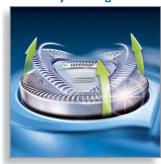

# Highlights

Unique Lift & Cut dual blades
This unique dual blade system of the Philips shaver gently lifts hair into position for an incredibly close