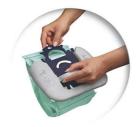

## Hygienic disposal of dust bag

• Unique Clean Comfort Cassette to avoid contact with dust

#### **Clean Comfort Cassette**

When you dispose of the dust bag from your Philips vacuum cleaner, there will be no contact with the dust thanks to this patented dust bag holder.

Issue date 2023-04-14

Version: 1.0.1