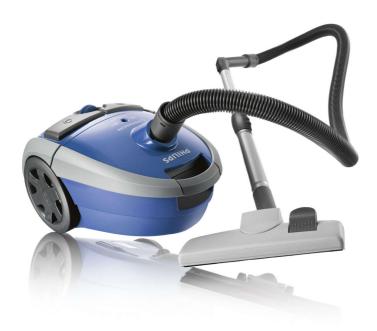

Philips Expression Vacuum cleaner with bag

**HomeCare** 

FC8610/01

## Gives dust no chance