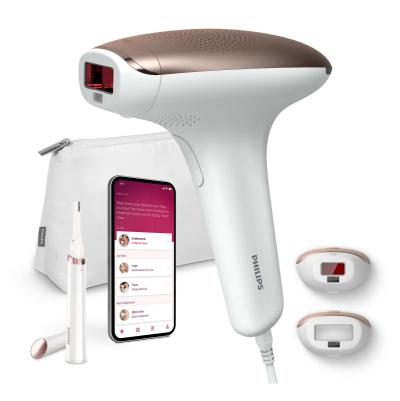

## Full solution for face and body

- Full solution for face and body with 2 attachments
- Comes with Satin Compact pen trimmer
- Suitable for a wide range of skin tones and hair colors

### 2 dedicated attachments

Different heads for body and face work with speed and precision for gentle use, even on sensitive areas. The face attachment has an integrated light filter for precise treatment.

# Satin Compact pen trimmer

Complete your beauty routine: The Satin Compact pen trimmer is a discrete on-the-go beauty tool to quickly and easily remove even the finest facial hairs.

## **Items included**

Instructions for use: User manual

Storage: Beauty pouch Adapter: 24V / 1500mA

## **Technical specs. attachments**

Body attachment: Window size: 4.0 cm2, Treatment for body: legs, arms, stomach and underarms

Face attachment: Window size: 2 cm2, extra filter, Treatment for face: upper lip, chin and jawline