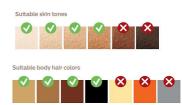

## For many skin and hair types

IPL needs contrast between the pigment in the hair color and the pigment in the skin tone, therefore works on naturally dark blonde, brown and black hair and on skin tones from fair to medium brown (I-IV).

### **Skin Tone Sensor**

Choose from 5 intensity settings for a comfortable experience. The Skin Tone Sensor prevents you from treating areas of your skin that are too dark for IPL treatment.