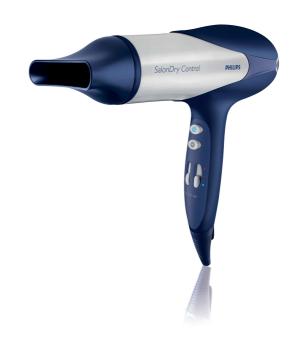

# Beautifully styled hair

- · Narrow concentrator for focused airflow
- ${\boldsymbol{\cdot}}$  Six flexible speed and temperature settings for full control
- · Professional 2000 W for perfect salon results

# **Narrow concentrator**

The concentrator of the hair dryer works by focusing the flow of air through the opening onto specific areas. This results in precise styling and is great for touch-ups or to finish a hair style.