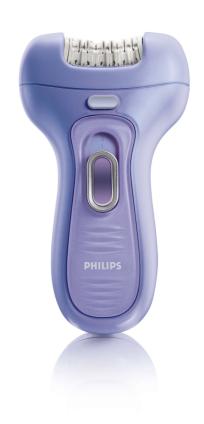

#### **Perfect control**

• Ergonomic shape

### **Ergonomic shape**

Satinelle Ice has a special ergonomic shape for perfect control and easy handling.

© 2023 Koninklijke Philips N.V.

All Rights reserved

Specifications are subject to change without notice. Trademarks are the property of Koninklijke Philips N.V. or their respective owners.