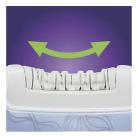

## More comfortable epilation

· Active massage

#### **Active massage**

Tenderly stimulates the skin reducing the pulling sensation to the minimum and making the whole epilation process more comfortable.