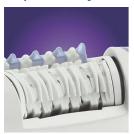

#### **Unique ceramic system**

20% faster and more efficient.

### Catches even the shortest hairs

• Curved epilation head

#### **Curved epilation head**

Catches hairs as short as half a millimetre, you don't have to wait until the hair has fully grown before epilating again.