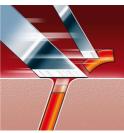

## Shaves even the shortest stubble

Precision Cutting System

## **Precision Cutting System**

The electric shaver has ultra thin heads with slots to shave the long hairs and holes to shave even the shortest stubble.