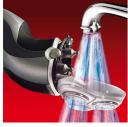

## **Rinses clean in seconds**

FastRinse with anti-bacterial coating inside

## FastRinse

Anti-bacterial coating inside the shaving unit ensures that the shaver is rinsed clean in seconds.