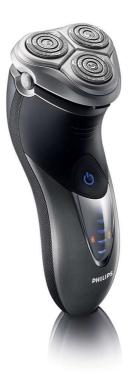

**Electric shaver** 

Shaver series 3000

With battery level indicator

HQ8270/17

## Electric shaver

## HQ8270/17