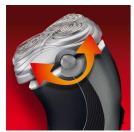

## Adjusts to every curve of your face and neck

Reflex Action system

#### **Reflex Action system**

Automatically adjusts to every curve of your face and neck.

#### SmartTouch Contour-following

Constantly keeps the 3 shaving heads in close contact with your skin for a fast and efficient shave.