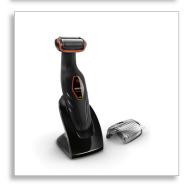

#### **Accessories**

· Stand: Charging stand

· Handle: Ergonomic grip & handling

#### Ease of use

- Maintenance free: No oil needed
- Wet & Dry: Showerproof and easy cleaning, Fully
- Operation: Cordless use
- Secured length settings

#### **Power**

- Battery type: Ni-MH
- · Charging: 8 hours full charge
- · Run time: 50 minutes