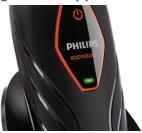

#### Rechargeable battery power

High-power NiMH battery for full body use, with 50 minutes of cordless use after an 8-hour charge. The battery light indicates power status, when the battery is low or full.