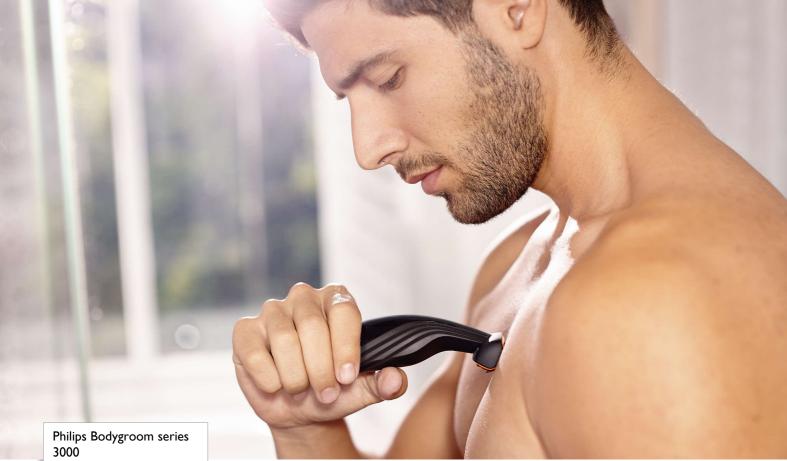

# Close trim, comfortable shave

Everywhere below the neck

The Series 3000 is designed to power through hair, without compromise on skin comfort. You can shave with the skin comfort system or trim using the 3mm length comb included.

### Skin comfort system

Designed to be safe and comfortable for underarms, chest & abs, back & shoulders, groin area and legs. The skin comfort system catches and cuts hairs of different lengths, without the need for multiple tools or skin contact with sharp edges. The bi-directional  $% \left\{ 1\right\} =\left\{ 1\right$ trimmers cut longer hairs, which are shaved by the foil for a closer result.