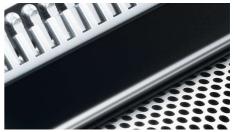

### **Cutting system**

- Cutter width: 32 mm
- Shaving element: Foil with two pre-trimmers
- Skin comfort: Skin comfort system, Comfort in sensitive areas

### Skin comfort system

Designed to be safe and comfortable for underarms, chest & abs, back & shoulders, groin area and legs. The skin comfort system catches and cuts hairs of different lengths, without the need for multiple tools or skin contact with sharp edges. The bi-directional  $% \left\{ 1\right\} =\left\{ 1\right$ trimmers cut longer hairs, which are shaved by the foil for a closer result.

# Skin-friendly tips and foil

The skin comfort system features a hypo-allergenic foil and rounded tips to protect your skin while shaving.