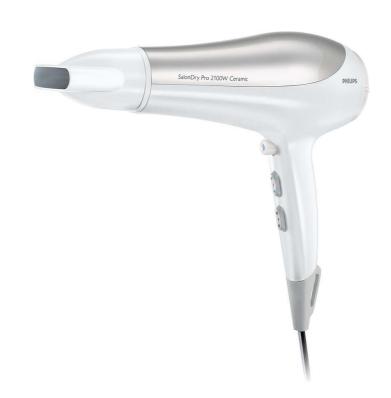

# Beautifully styled hair

- Six flexible speed and temperature settings for full control
- Volume diffuser enhances volume, for curls and bouncy styles
- · Professional 2100 W for perfect salon results
- Professional style rocker switches for better control
- · Ultra narrow concentrator for precise styling

### **Less Hair Damage**

- · Ceramic element to smooth your hair
- · Ion conditioning for shiny, frizz-free hair

### **Long-lasting styles**

· Cool Shot sets your style

Hairdryer HP4990/00