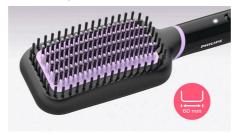

#### **Paddle-shaped brush**

The paddle-shaped design to straighten more hair in one go.

### **Technical specifications**

Cord length: 1.8 m Voltage: Universal V Heater type: PTC

Product size (mm): 350 L x 75 W x 48 D

Total number of bristles: 247 LED light indicator: White color

#### **Features**

Auto shut-off: after 60 min

Temperature Settings: 2 settings, 170°C and

200°C

Brush shape: Paddle

Brushing area (mm): 116 L x 60 W Number of heated bristles: 111