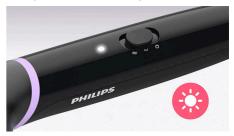

#### Ease of use

- Swivel cord
- Fast heat-up time
- 1.8m cord for maximum flexibility
- Large paddle-shaped brush
- Ready to use indicator light

#### Ready to use indicator light

LED light indicates when the brush is ready to use.

#### 1.8m cord

1.8m cord.

Swivel cord

Swivel cord for comfortable use.

BHH880/00