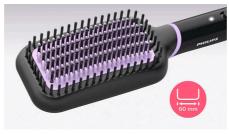

#### Paddle-shaped brush

The paddle-shaped design to straighten more hair in one go.

#### Features

Auto shut-off: after 60 min Temperature Settings: 2 settings, 170°C and 200°C Brush shape: Paddle Brushing area (mm): 116 L x 60 W Number of heated bristles: 111