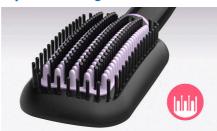

#### **Triple bristle design**

Triple bristle design gently detangles and straightens while protecting your scalp from heat.