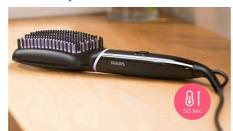

#### Fast heat-up time

Two temperature settings (170°C & 200°C) to best suit your hair type.

Ready to use in 50 seconds.