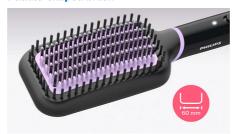

### StyleCare Essential

Extra large brush area

ThermoProtect technology

Tourmaline ceramic coating

#### Paddle-shaped brush

The paddle-shaped design to straighten more hair in one go.