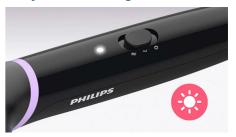

### 2 temperature settings

Two temperature settings (170°C & 200°C) to best suit your hair type.

#### Ready to use indicator light

LED light indicates when the brush is ready to use.