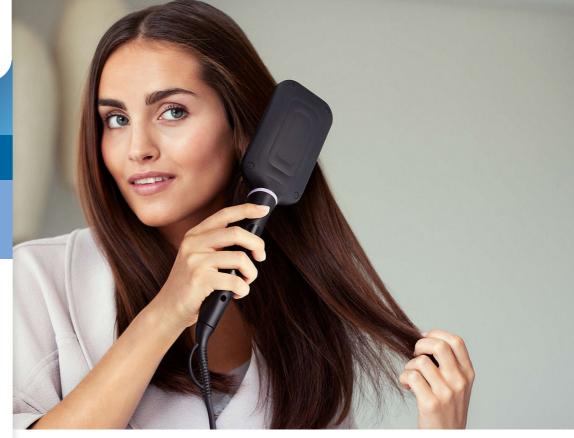

### Naturally straight hair in 5 minutes\*

Smooth, shiny, frizz-free hair

Reveal naturally straight, beautifully shiny hair in just 5 minutes. Our ThermoProtect technology and bristle design work together for healthy looking, frizz-free hair.

#### Ease of use

- Swivel cord
- Fast heat-up time
- 1.8m cord for maximum flexibility
- Large paddle-shaped brush
- Ready to use indicator light