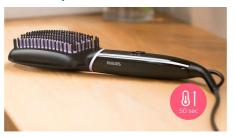

ady to use indicator light

### Care and protect

- Tourmaline ceramic coating
- ThermoProtect technology
- Triple bristle design
- 2 temperature settings to suit your hair type

# Highlights

#### **Tourmaline ceramic coating**



Tourmaline ceramic coating for shiny, smooth, frizz-free hair.

#### ThermoProtect technology



ThermoProtect technology maintains constant temperature across the brush to prevent overheating for protected, healthy looking hair.

### 2 temperature settings

Two temperature settings (170°C & 200°C) to best suit your hair type.

#### Triple bristle design



Triple bristle design gently detangles and straightens while protecting your scalp from heat.

#### Paddle-shaped brush



The paddle-shaped design to straighten more hair in one go.

#### Fast heat-up time



Ready to use in 50 seconds.

#### Ready to use indicator light



LED light indicates when the brush is ready to use.

#### 1.8m cord



1.8m cord.

#### **Swivel cord**



Swivel cord for comfortable use.

# Specifications

#### **Technical specifications**

Voltage: Universal V Cord length: 1.8 m Heater type: PTC

Product size (mm): 350 L x 75 W x 48 D

Total number of bristles: 247 LED light indicator: White color

#### **Features**

Temperature Settings: 2 settings, 170°C and

200°C

Auto shut-off: after 60 min Brush shape: Paddle

Brushing area (mm): 116 L x 60 W Number of heated bristles: 111

#### **Service**

2-year guarantee

Ease of use

Storage hook Swivel cord

**Caring technologies** 

ThermoProtect

Tourmaline ceramic coating

© 2023 Koninklijke Philips N.V. All Rights rese