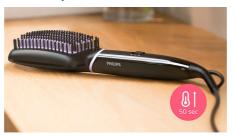

dy to use indicator light

#### **Care and protect**

- Tourmaline ceramic coating
- ThermoProtect technology
- Triple bristle design
- 2 temperature settings to suit your hair type

## Highlights

#### Tourmaline ceramic coating

Tourmaline ceramic coating for shiny, smooth, frizz-free hair.

#### ThermoProtect technology



ThermoProtect technology maintains constant temperature across the brush to prevent overheating for protected, healthy looking hair.

#### 2 temperature settings

Two temperature settings (170°C & 200°C) to best suit your hair type.

#### Triple bristle design



Triple bristle design gently detangles and straightens while protecting your scalp from heat.

#### Paddle-shaped brush



The paddle-shaped design to straighten more hair in one go.

#### Fast heat-up time



Ready to use in 50 seconds.

#### Ready to use indicator light



LED light indicates when the brush is ready to use.

#### 1.8m cord

1.8m cord.

#### Swivel cord



Swivel cord for comfortable use.

## Specifications

#### **Technical specifications**

Cord length: 1.8 m Voltage: 110-240 V Heater type: PTC

Product size (mm): 350 L x 75 W x 48 D

Total number of bristles: 247 LED light indicator: White color

#### **Features**

Temperature Settings: 2 settings, 170°C and

200°C

Auto shut-off: after 60 min Brush shape: Paddle

Brushing area (mm): 116 L x 60 W Number of heated bristles: 111

#### Ease of use

Storage hook Swivel cord

#### **Service**

2-year guarantee

#### **Caring technologies**

ThermoProtect

Tourmaline ceramic coating

© 2022 Koninklijke Philips N.V. All Rights re