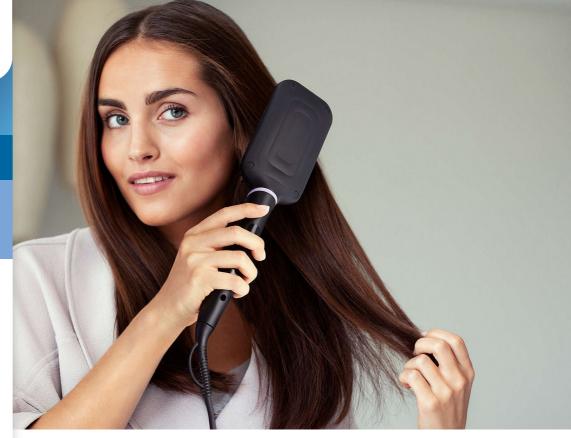

# Naturally straight hair in 5 minutes\*

Smooth, shiny, frizz-free hair

Reveal naturally straight, beautifully shiny hair in just 5 minutes. Our ThermoProtect technology and bristle design work together for healthy looking, frizz-free hair.

#### Ease of use

- Swivel cord
- Fast heat-up time
- 1.8m cord for maximum flexibility
- · Large paddle-shaped brush
- · Ready to use indicator light