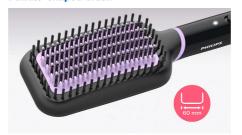

#### Paddle-shaped brush

The paddle-shaped design to straighten more hair in one go.

#### Triple bristle design

Triple bristle design gently detangles and straightens while protecting your scalp from heat.

#### Tourmaline ceramic coating

Tourmaline ceramic coating for shiny, smooth, frizz-free hair.