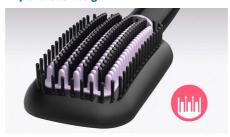

#### Triple bristle design

Triple bristle design gently detangles and straightens while protecting your scalp from heat.