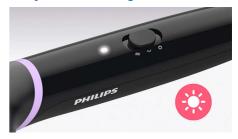

#### Ready to use indicator light

LED light indicates when the brush is ready to use.

#### 2 temperature settings

Two temperature settings (170°C & 200°C) to best suit your hair type.