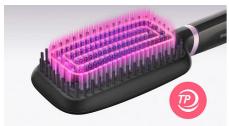

#### ThermoProtect technology

ThermoProtect technology maintains constant temperature across the brush to prevent overheating for protected, healthy looking hair.

#### 2 temperature settings

Two temperature settings (170°C & 200°C) to best suit your hair type.