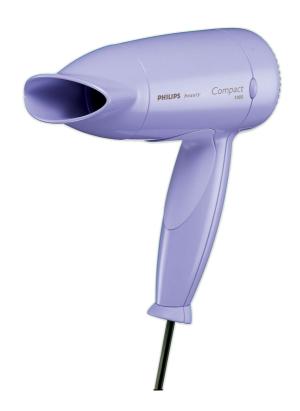

# Compact 1000W

### 2 heat/speed settings & detachable styling nozzle

This Compact hairdryer has all the punch you need in a simple, small, sleek design. The central switch makes it easy for a right or left-handed person to use.

### **Beautifully styled hair**

• Two flexible settings for careful drying

#### Long lasting styles

• Styling nozzle for basic drying needs and guided airflow

### Two flexible settings

The speed and heat required can be easily adjusted to create the perfect end result.

### Styling nozzle

Styling nozzle for basic drying needs and guided airflow when styling with a hairbrush.