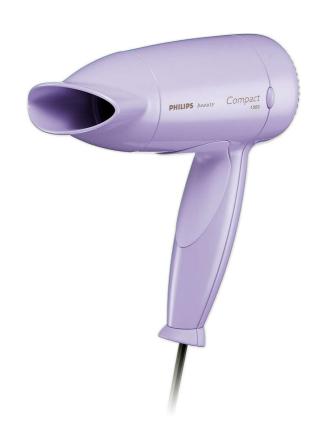

# Turbodry quick and easy results

This Compact hairdryer has all the punch you need in a simple, small, sleek design. The central switch makes it easy for a right or left-handed person to use.

#### Long lasting styles

• Styling nozzle for basic drying needs and guided airflow

#### Styling nozzle

Styling nozzle for basic drying needs and guided airflow when styling with a hairbrush.