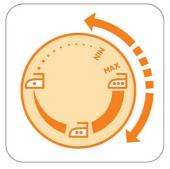

#### Easy temperature control

An elevated temperature control is easy to operate and precise. You will always have the right temperature for your garment.