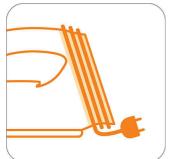

#### Easy storage

The cord can be wrapped around the heel rest, so that the appliance is easy to store.