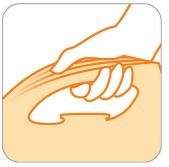

#### **Comfortable handle**

The texturing on the handle of the iron ensures a comfortable and ergonomic grip, so that your hand fits well and does not slip during ironing.