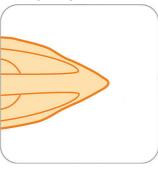

#### Slim tip soleplate

The slim tip of the soleplate allows to reach easily in the most tricky areas, such as between the buttons, when making pleats and in the corners.