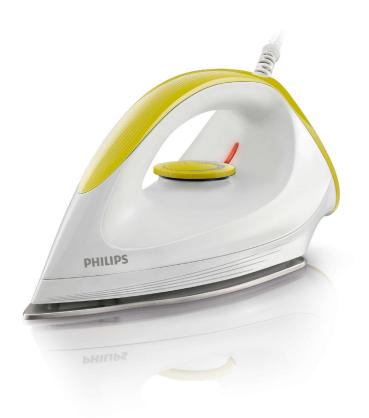

Philips Dry iron

### Long lasting, quality iron

Affinia is the new Philips dry iron with the slim tip soleplate, which reaches easily in the trickiest places. Comfortable handle with texturing and elevated temperature control make the iron easy to use.

#### Dry iron Linished soleplate 1.8 m cord length, 1000 Iron Watts, 1000 Watts