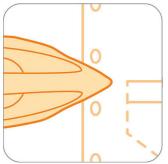

#### Slim tip soleplate

The slim tip of the soleplate allows to reach easily in the most tricky areas, such as between the buttons, when making pleats and in the corners.