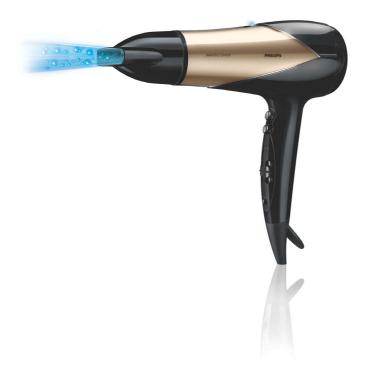

Philips SalonDry Control Hairdryer

### SalonDry Control Hair dryer

Take control of your blow dry with the SalonDry Control hair dryer. 2200W of professional drying power, lonic conditioning and multiple settings means great hair styles - from dry to set to style.

#### Beautifully styled hair

- Professional 2200W for perfect salon results
- · Narrow concentrator for focused airflow
- Six flexible speed and temperature settings for full control
- Volume diffuser enhances volume, for curls and bouncy styles
- Cool Shot sets your style
- Dryer: With TurboBoost you dry faster, at the same heat