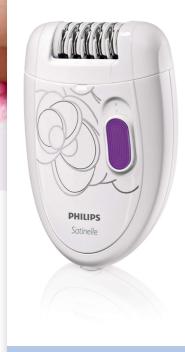

# **PHILIPS**

**Epilator Satinelle** 

Satinelle

Legs

HP6400/00

# Enjoy long lasting smooth legs

Fast and efficient epilator

Enjoy long lasting smooth legs with this Philips epilator. Removes hair from the root, for ultimate hair removal and hair free legs up to four weeks.