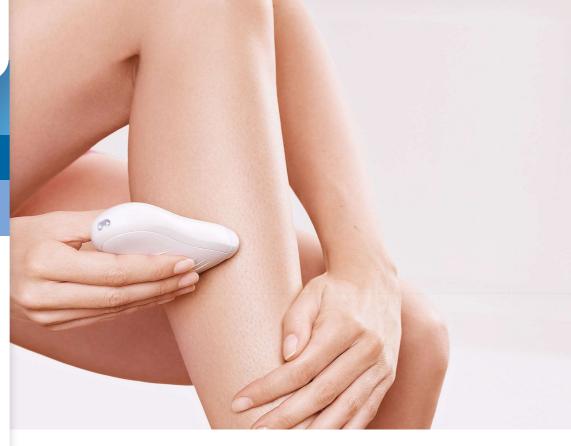

# Enjoy long lasting smooth legs

Fast and efficient epilator

Enjoy long lasting smooth legs with this Philips epilator. Removes hair from the root, for ultimate hair removal and hair free legs up to four weeks.

#### Long lasting smooth legs

- Efficient epilation system pulls out the hairs by the root
- Two speed settings for gentle epilation and max. performance

#### **Ergonomic grip**

The rounded shape fits perfectly in your hand for comfortable hair removal. It looks great too!