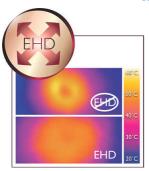

# More protection for healthy shiny hair

The Philips ProCare hairdryer protects the hair from overheating with the advanced EHD™ technology. The specially designed air outlet spreads the heat more gently onto the hair and avoids damaging temperatures on hair and scalp.

#### **Advanced EHD technology**

Advanced Philips EHD technology means that your dryer uses an uniquely designed air outlet to ensure heat is always distributed very evenly - even at high temperatures - and prevents damaging hot spots. This gives ultimate protection to the hair from overheating and thus helps to keep your hair healthy and shiny.