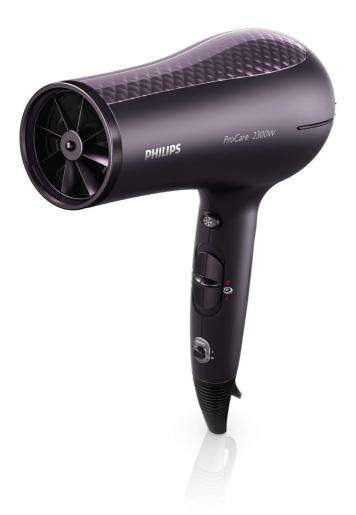

Philips Hairdryer

**ProCare** 

HP8260/03

# More protection for healthy shiny hair

The Philips ProCare hairdryer protects the hair from overheating with the advanced EHD™ technology. The specially designed air outlet spreads the heat more gently onto the hair and avoids damaging temperatures on hair and scalp.

#### Easy to use

· Six flexible speed and temperature settings for full control

#### **Beautifully styled hair**

- Cool Shot sets your style
- · Perfect styling results with a slim styling nozzle

#### **Less Hair Damage**

- Less overheating with Even Heat Distribution technology
- More Care with ion conditioning for shiny, frizz-free hair
- More Care with ceramic elements, providing far infrared heat
- Best drying temperature with ThermoProtect temperature



### Highlight