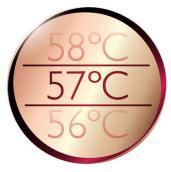

#### ThermoProtect temperature

The ThermoProtect temperature provides the optimal drying temperature and gives additional protection from overheating the hair. With the same powerful airflow, you will get the best results in a caring way.