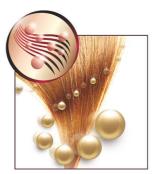

#### **Ionic Care**

lonic conditioning enables anti-static drying. Charged negative ions eliminate static hair, condition the hair and smooth down the hair cuticles to intensify the hair's shine and glossiness. The result is smooth and frizz-free hair that shines beautifully.