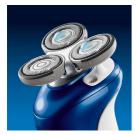

#### Gently follows the contours of your face

· Gently follows the contours of your face

#### For a close shave

Gently follows the contours of your face for a close shave, even in hard to reach areas