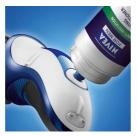

### Moisturize while you shave

NIVEA FOR MEN conditioner is dispensed through the shaving heads directly onto your skin, moisturizing it while shaving. The conditioner contains Natural Microtec which protects your skin against irritation

#### Replaceable cartridge

Simply pump the NIVEA FOR MEN shaving conditioner from the refill can directly into the Advanced Skin Protection System