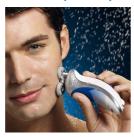

#### Shave in and out of the shower

· Hot water opens your pores resulting in a close shave

#### Hot water opens the pores

You can shave in and out of the shower: Hot water opens your pores resulting in a close