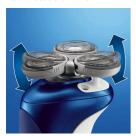

#### A great close shave

· Stretch and Lift pattern for a great shave

#### Stretches skin and lifts hairs

The shaving heads have unique rings with a stretch and lift pattern that contributes to a great shave