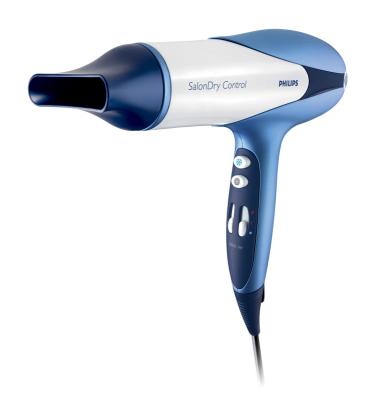

# SalonDry Control

Take control of your blow dry with the SalonDry Control. 2000W of professional drying power and multiple settings means great results – from dry to set to style.

## Beautifully styled hair

- · Narrow concentrator for focused airflow
- · Six flexible speed and temperature settings for full control
- · Professional 2000W for perfect salon results

# Long lasting styles

· Cool Shot sets your style

## Time saving

· TurboBoost lets you dry faster without additional heat

Hairdryer HP4984/03