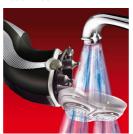

## Rinses clean in seconds

· FastRinse with anti-bacterial coating inside

#### **FastRinse**

Anti-bacterial coating inside the shaving unit ensures that the shaver is rinsed clean in seconds.