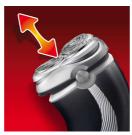

## Fast. Close. Efficient.

The three tracks of the Speed-XL shaving heads of this Philips electric shaver offer 50% more shaving surface for a fast and close shave

### A fast and close shave

· Speed-XL shaving heads for a fast and close shave

#### Speed-XL shaving heads

The three shaving tracks offer 50% more shaving surface for a fast and close shave. \*compared to standard rotary shaving heads.