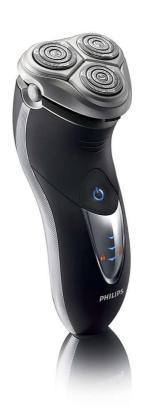

## Fast. Close. Efficient.

The three tracks of the Speed-XL shaving heads of this Philips electric shaver offer 50% more shaving surface for a fast and close shave

### A fast and close shave

· Speed-XL shaving heads for a fast and close shave

#### Speed-XL shaving heads

The three shaving tracks offer 50% more shaving surface for a fast and close shave. \*compared to standard rotary shaving heads.