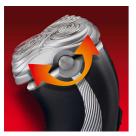

## Adjusts to every curve of your face and neck

· Reflex Action system

#### **Reflex Action system**

Automatically adjusts to every curve of your face and neck.