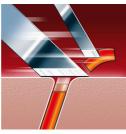

## **Comfortably close**

• Super Lift & Cut technology

#### **Super Lift & Cut technology**

The dual blade system of this electric shaver lifts hairs to cut comfortably below skin level.