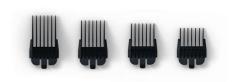

## Copper motor coil

Durable, steel blades 2.4m cord

4 click-on combs

HC3100/15

#### 4 click-on hair combs

The clipper comes with 4 click-on hair combs. Select a desired length with each different comb and achieve a consistent smooth, even trim, time after time.

#### **Accessories**

- Maintenance: Cleaning brush, Lubrication oil
- Attachments: 4 hair combs
   Power cord: Extra long 2.4 m

- Power system
   Motor: Copper motor coil
   Operation: Corded only