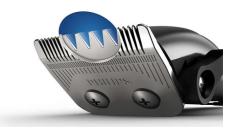

#### **Built to last**

- Strong steel blades last up to 4 times longer\*
- Warranty for purchase protection

#### Stainless steel blades

Philips steel blades are designed to withstand chip and cracks, lasting up to 4 times longer\*.

#### Adjustable blades

With a convenient thumb lever adjustment the blades can be set to achieve a bold cut as well as stubble trim without using a comb.

Additional combs will give you additional freedom to play with multiple hair styles.