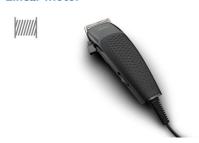

### **Precision and control**

- Click-on hair combs for the best clipping results
- Extra long 2.4 m cord
- Adjustable blades with close precision from 0.5mm to 3mm
- Textured handle for easy, non-slip grip

### Non-slip grip

A smart textured handle for a comfortable grip.

#### **Less cuts**

The tips of the Philips blades are designed to reduce the risk of cuts while clipping your hair or beard.