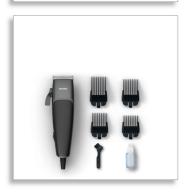

Philips Hairclipper series 3000 Home clipper

## Copper motor coil

Durable, steel blades 2.4m cord

4 click-on combs

HC3100/15

#### 4 click-on hair combs

The clipper comes with 4 click-on hair combs. Select a desired length with each different comb and achieve a consistent smooth, even trim, time after time.

#### **Accessories**

- Maintenance: Cleaning brush, Lubrication oil
- Attachments: 4 hair combs
   Power cord: Extra long 2.4 m

- Power system
   Motor: Copper motor coil
   Operation: Corded only