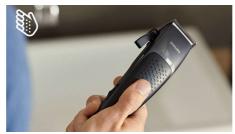

### **Precision and control**

- Click-on hair combs for the best clipping results
- Extra long 2.4 m cord
- Adjustable blades with close precision from 0.5mm to 3mm
- Textured handle for easy, non-slip grip

### Non-slip grip

A smart textured handle for a comfortable grip.