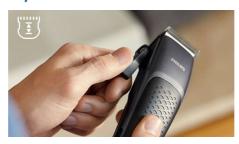

#### Adjustable blades

With a convenient thumb lever adjustment the blades can be set to achieve a bold cut as well as stubble trim without using a comb.

Additional combs will give you additional freedom to play with multiple hair styles.