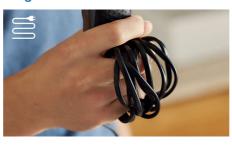

### **Precision and control**

- Click-on hair combs for the best clipping results
- Extra long 2.4 m cord
- Adjustable blades with close precision from 0.5mm to 3mm
- Textured handle for easy, non-slip grip

#### Long cord

The 2.4m long cord gives you a great reach to easily move around while clipping.