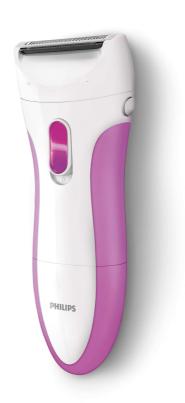

# Safe and easy shaving

With this all-round shaver you can shave your whole body quickly, easily and safely. The secret is the small shaving head that cuts quickly while protecting your skin. A soft and smooth feeling after every use!

#### **Effortless control**

· Profiled, ergonomic grip

#### Slim ergonomic design

For comfortable handling