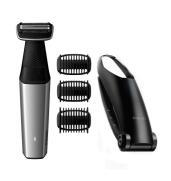

### **Accessories**

Comb: 3 body combs (3, 5, 7 mm) Back handle attachment

### **Cutting system**

Shaving element: Foil with two pre-trimmers Skin comfort: Skin protection system, Comfort in

sensitive areas

Length settings: 3 fixed length settings

**Ease of use** 

Maintenance free: No oil needed Wet & Dry: Showerproof and easy cleaning