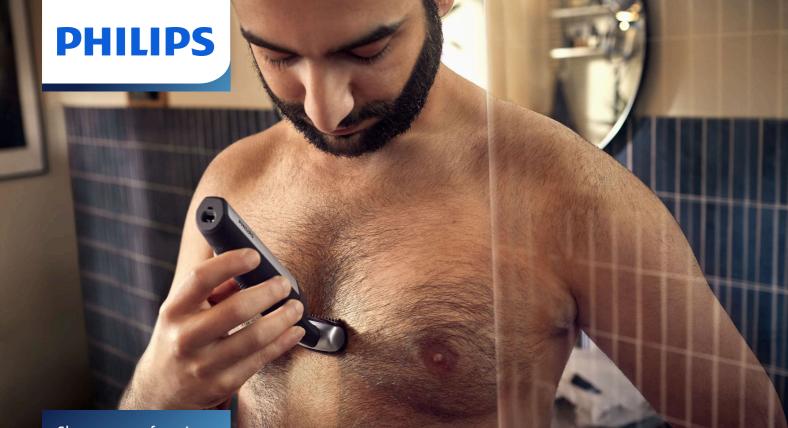

# Complete body grooming, safe even below the belt 2D contour following with skin protect technology

The Series 5000 is designed to power through hair without compromise on skin comfort, even in hard-to-reach areas like the back. Use the skin friendly shaver with countour following 2D technology or trim with the 3, 5 or 7mm length combs.

### Safely and effectively trims even intimate hair

• Bidirectional trimmer and comb to trims in every direction

### Easy and convenient use

- Ergonomic grip for added grooming control
- 100% Showerproof body groomer
- Body groomer built to last with no oil required
- 60 minutes cordless use and quick 1-hour charging

### **Ultimate grooming experience**

- Full body grooming in one product
- Grooming those hard-to-get places with back attachment