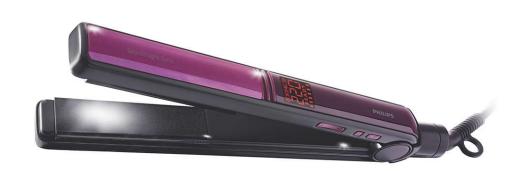

### SalonStraight Sonic

The SalonStraight Sonic combines advanced sonic vibration technology with Nano Diamond Ceramic plates and a professional temperature of 220°C for 30% faster straightening and super smooth results.

#### Time saving

- Instant heat: ready to use within 15 seconds
- Sonic technology for better results in less time

Straightener HP4666/00