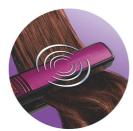

#### Sonic technology

Sonic technology is an exciting development in hair straightening. Gentle sonic vibrations help to spread the hair more evenly across the plates, resulting in 30% faster straightening. In addition, sonic technology also creates optimal heat transfer across the plates ensuring professional, beautifully smooth results.