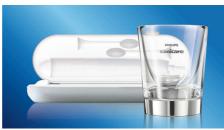

#### Design with storage in mind

Your deluxe USB travel case doubles as a charger so you stay topped up on the go. Place your toothbrush in the case and connect to your laptop or plug into a wall socket. Also includes a brush head holder for extra hygiene when traveling. As for charging at home, our sleek charger glass fits stylishly into your bathroom and doubles as a glass for rinsing after brushing. Simply place your brush into the glass. Enjoy two weeks of regular use from a single full charge.