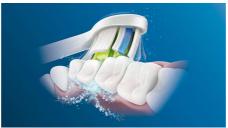

### Say goodbye to plaque

Densely-packed, high-quality bristles remove up to 7x more plaque than a manual toothbrush.

#### Up to 2x whiter teeth

Click on our DiamondClean brush head to gently yet effectively remove surface stains. Densely packed central stain removal bristles work hard to make your smile 2x whiter in just 7 days.\*

### Look after those gums

With optimal cleaning from your DiamondClean, gums will become healthier in 2 weeks\*. Removing up to 7x more plaque along the gum line than a manual toothbrush\*, you'll get your healthiest smile.