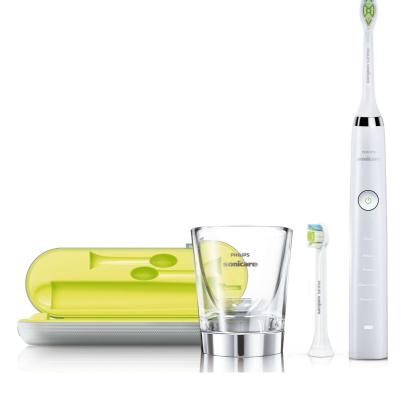

#### Design with storage in mind

Your deluxe USB travel case doubles as a charger so you stay topped up on the go. Place your toothbrush in the case and connect to your laptop or plug into a wall socket. Also includes a brush head holder for extra hygiene when traveling. As for charging at home, our sleek charger glass fits stylishly into your bathroom and doubles as a glass for rinsing after brushing. Simply place your brush into the glass. Enjoy two weeks of regular use from a single full charge.

battery life

Brushing time: Up to 3 weeks\*\*

Items included

Handle: 1 DiamondClean

Travel case: USB travel charger

Brush heads: 1 DiamondClean compact, 1

DiamondClean standard

Glass charger: 1