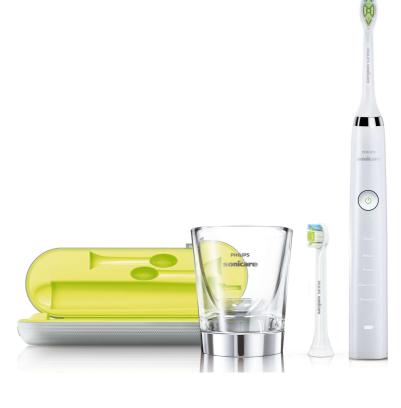

#### Items included

Brush heads: 1 DiamondClean compact, 1

DiamondClean standard Handle: 1 DiamondClean Travel case: USB travel charger

Glass charger: 1

#### Design with storage in mind

Your deluxe USB travel case doubles as a charger so you stay topped up on the go. Place your toothbrush in the case and connect to your laptop or plug into a wall socket. Also includes a brush head holder for extra hygiene when traveling. As for charging at home, our sleek charger glass fits stylishly into your bathroom and doubles as a glass for rinsing after brushing. Simply place your brush into the glass. Enjoy two weeks of regular use from a single full charge.