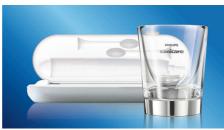

#### Design with storage in mind

Your deluxe USB travel case doubles as a charger so you stay topped up on the go. Place your toothbrush in the case and connect to your laptop or plug into a wall socket. Also includes a brush head holder for extra hygiene when traveling. As for charging at home, our sleek charger glass fits stylishly into your bathroom and doubles as a glass for rinsing after brushing. Simply place your brush into the glass. Enjoy two weeks of regular use from a single full charge.

#### Items included

Brush heads: 1 DiamondClean compact, 1

DiamondClean standard Handle: 1 DiamondClean Travel case: USB travel charger

Glass charger: 1