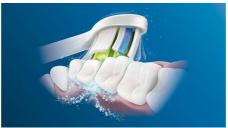

## Say goodbye to plaque

Densely-packed, high-quality bristles remove up to 7x more plaque than a manual toothbrush.

#### Up to 2x whiter teeth

Click on our DiamondClean brush head to gently yet effectively remove surface stains. Densely packed central stain removal bristles work hard to make your smile 2x whiter in just 7 days.\*

## Look after those gums

With optimal cleaning from your DiamondClean, gums will become healthier in 2 weeks\*. Removing up to 7x more plaque along the gum line than a manual toothbrush\*, you'll get your healthiest smile.

## Reach those tricky spots

The unique shape of your DiamondClean toothbrush handle combined with our brush heads means that even tricky spots like back teeth get a thorough clean.