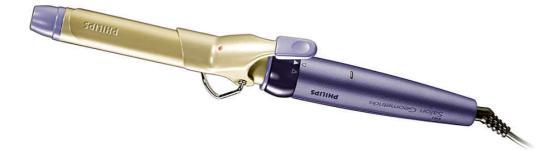

Philips SalonMultistylist Multi-Styler

HP4696/01

### SalonSuper Stylist

Want to count the ways to get great styles? The SalonMultistylist 8 in 1 has eight versatile ceramic styling attachments. Perfect for creating all the styles you can think of...and more.