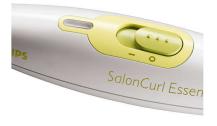

V
- Cord length: 1,8 m
- Color/finishing: various
- Material housing: various

### Hair type

- End result: Multi-styles
- · Current hair style: Straight, Wavy, Curly
- Hair thickness: Thin
- Hair length: Long, Medium

### **Serviceability**

• Replacement

## Highlights

### **Ceramic plates**



Ceramic is microscopically smooth and durable by nature and it is one of the best materials for straightening plates. The plates glide effortlesly through your hair, giving you perfect shiny hair.

Use the hairclips to make sections, this will help you to style all your hairs easily.

### **Swivel cord**



Useful swivel cord technology rotates the cord to prevent tangled wires.

**Safety stand**The safety stand enables you to put the curler down safely during use.

#### On/off indication light



On/off indication light

### 1.8 m cord



1.8 m power cord



Version: 5.1.1

© 2022 Koninklijke Philips N.V. All Rights reserved.

Specifications are subject to change without notice. Trademarks are the property of Koninklijke Philips N.V. or their respective owners.

www.philips.com