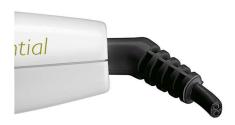

### **Swivel cord**

Useful swivel cord technology rotates the cord to prevent tangled wires.

**Safety stand**The safety stand enables you to put the curler down safely during use.