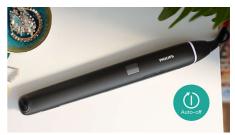

#### Auto Shut-Off

This straightener has been equipped with an automatic shut-off feature. This feature has been designed to provide peace of mind. If left on, the appliance will automatically switch off after 60 min.