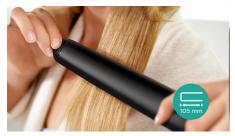

#### **One stroke perfection**

- Extra Long plates (105mm) for fast and easy straightening
- 10 digital temperature settings for absolute control

#### 105mm long plates

The straightening plates have a professional length of 105mm, leading to faster and easier straightening.