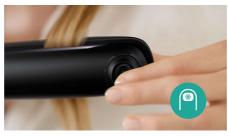

#### **Cool Tip**

The tip of the styler is made from a special heat insulating material to keep it cool. You can safely hold it while you're curling to create beautiful curls, waves and bouncy styles.