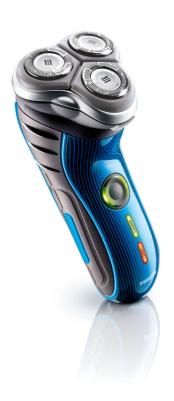

# Comfortably close

## Shaves even the shortest hairs

This shaver is equipped with the unique Precision Cutting system. It has ultra thin shaving heads with slots to shave long hairs and holes to shave the shortest stubble.

## **Comfortably close**

· Super Lift & Cut technology

## Shaves even the shortest stubble

· Precision Cutting System

## Adjusts to every curve of your face and neck

- · Individually floating heads
- · Reflex Action system

#### Simply rinses clean

· Washable shaver

### Moustache and sideburn trimming

· Spring-released, pop-up trimmer