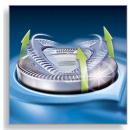

#### **Precision Cutting System**

The electric shaver has ultra thin heads with slots to shave the long hairs and holes to shave even the shortest stubble.

## Shaves even the shortest hairs

This shaver is equipped with the unique Precision Cutting system. It has ultra thin shaving heads with slots to shave long hairs and holes to shave the shortest stubble.