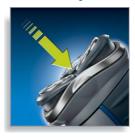

#### **Super Lift & Cut technology**

The dual blade system of this electric shaver lifts hairs to cut comfortably below skin level.

## **Comfortably close**

· Super Lift & Cut technology