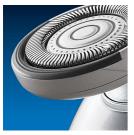

#### Gently follows the contours of your face

· Gently follows the contours of your face

#### For a close shave

Gently follows the contours of your face for a close shave, even in hard to reach areas

#### Stretches skin and lifts hairs

The shaving heads have unique rings with a stretch and lift pattern that contributes to a great shave