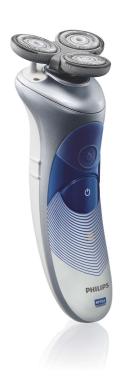

### Moisturizes your skin while you shave

This Philips electric shaver gently follows the contours of your face for a close shave and the rings have a stretch & lift pattern to prepare the skin for a great shave. The new conditioner protects the skin against irritation.

#### Gently follows the contours of your face

· Gently follows the contours of your face

#### For a close shave

Gently follows the contours of your face for a close shave, even in hard to reach areas