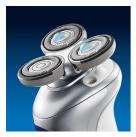

#### Moisturize while you shave

NIVEA FOR MEN conditioner is dispensed through the shaving heads directly onto your skin, moisturizing it while shaving. The conditioner contains Natural Microtec which protects your skin against irritation

#### Replaceable cartridge

Simply pump the NIVEA FOR MEN shaving conditioner from the refill can directly into the Advanced Skin Protection System