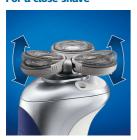

#### A great close shave

· Stretch and Lift pattern for a great shave

#### Stretches skin and lifts hairs

The shaving heads have unique rings with a stretch and lift pattern that contributes to a great shave