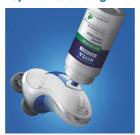

#### Easy lotion refill and charging

• Easy shaving conditioner refill

#### Moisturize while you shave

NIVEA FOR MEN conditioner is dispensed through the shaving heads directly onto your skin, moisturizing it while shaving. The conditioner contains Natural Microtec which protects your skin against irritation

#### Replaceable cartridge

Simply pump the NIVEA FOR MEN shaving conditioner from the refill can directly into the Advanced Skin Protection System