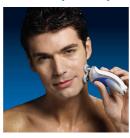

#### Shave in and out of the shower

· Hot water opens your pores resulting in a close shave

#### Hot water opens the pores

You can shave in and out of the shower: Hot water opens your pores resulting in a close shave