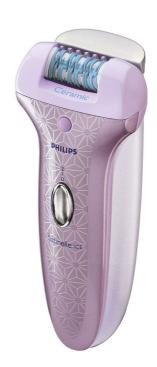

## **Advanced pain reduction system**

- Click-on ice cooler
- Integrated massaging system
- Pivoting cooling head

# Unique ceramic epilating head

- Curved epilating head
- Higher rotation speed
- Hypo-allergenic ceramic epilating head

#### Click-on ice cooler

The patented ice cooler soothes the skin reducing the unpleasant feeling of epilation. Its pivoting head follows every curve of your body for optimal cooling and less pain.

#### **Pivoting cooling head**

Follows the body's contours for maximum pain reduction during epilation and an immediate cooling and soothing effect on the skin afterwards.

### **Integrated massaging system**

Works with the skin cooler to distract from the sensation of epilation.

#### Hypo-allergenic ceramic head

Better skin care by reducing the risk of allergic skin irritation.

#### **Curved epilating head**

For improved grip on hair, ensuring that up to 95% of hairs are removed at the root in one stroke