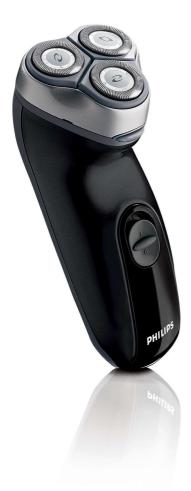

Philips Shaver series 3000 Electric shaver

HQ6640/16

# A close shave

The HQ6640 is developed to offer a close and comfortable shave for an affordable price. The Reflex Action system is combined with the Super Lift & Cut technology, guaranteeing a close and comfortable shave.