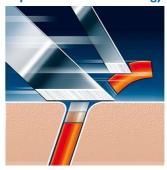

## **Comfortably close**

• Super Lift & Cut shaving technology with dual blade system

## Super Lift & Cut technology

Dual blade system of your Philips shaver: first blade lifts, second blade cuts for a comfortable close shave.