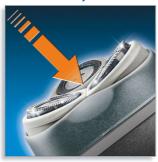

# **Individually floating heads**

Align the razor sharp blades of your Philips shaver closer to your skin for exceptional closeness.