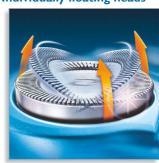

## Adjusts to every curve of your face and neck

- Reflex Action system
- · Individually floating heads

### **Reflex Action system**

Automatically adjust to every curve of your face and neck for flexible, smoother shaving.