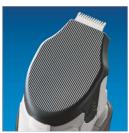

#### **Contour following comb**

The contour following comb adjusts to every curve to give fast and comfortable results.