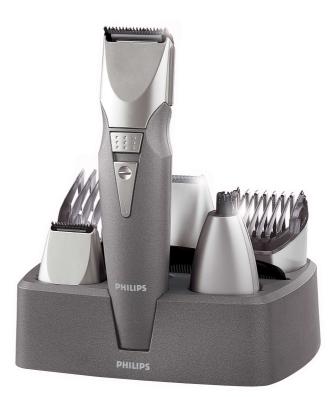

## **PHILIPS**

Grooming kit

Multigroom series 3000

7-in-1

QG3080/60

# 7 in 1 grooming kit

#### Create the look you want

- Precision detail trimmer to create and maintain your lines
- Nose and ear trimmer to trim unwanted hairs
- Full size trimmer for beard and head hair
- Beard and moustache comb with 9 length settings
- 9 integrated length settings from 1-18mm
- Hair clipper comb with 9 length settings

#### Grooming kit