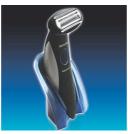

#### Full size trimmer

Using the full size trimmer without a comb results in a stubble beard look.

Hair clipper comb

Clipping your hair at different lengths to keep your hair neat and styled.