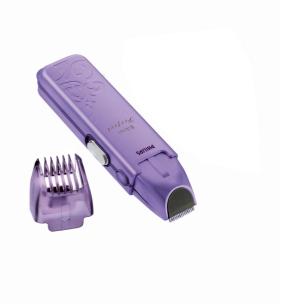

# Bikini Perfect

### Feel confident and fresh

Neatly trim, evenly shape and contour the bikini area. Rechargeable for ultimate convenience.

#### Features

Adjustable guard: 4 hair length settings; Hair length: 2-9.5 mm Color(s): Lavender with violet accents Cutting unit: Stainless steel 21 mm width