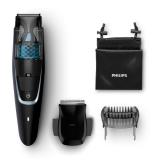

### Beardtrimmer series 7000

0.5mm precision settings Full Metal Trimmer 60 min cordless use/1h charge Captures up to 90% cut hair\*

#### BT7206/13

#### Accessories

Pouch: Storage pouch Maintenance: Cleaning brush