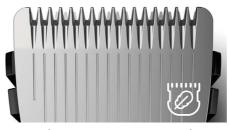

### Less mess vacuum trimmer Integrated vacuum captures up to 90% cut hair\*

Trim your beard, mustache and sideburns while keeping tidy with this trimmer. Its powerful vacuum catches cut hair as you go along, giving you a mess-free trim.

#### Vacuum system

• Guaranteed less mess with integrated vacuum

#### Integrated vacuum system

Trim your beard, mustache and sideburns while keeping tidy with this trimmer. Its powerful vacuum catches cut hair as you go along, giving you a mess-free trim.