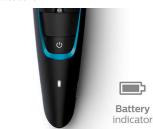

#### **Battery indicators**

The battery indicators in this trimmer let you know what your battery status is: Low, empty, charging or full. This way, you can charge your trimmer on time and fully, so you won't end up with an empty battery in the middle of your trim.

#### Easy to use

- Simple maintenance
- 2 year guarantee, worldwide voltage and no need to oil
- Adjusts to different length settings
- 60 minutes run time after a 1-hour charge or plug it in
- Lights indicate when battery is low, empty, full or charging