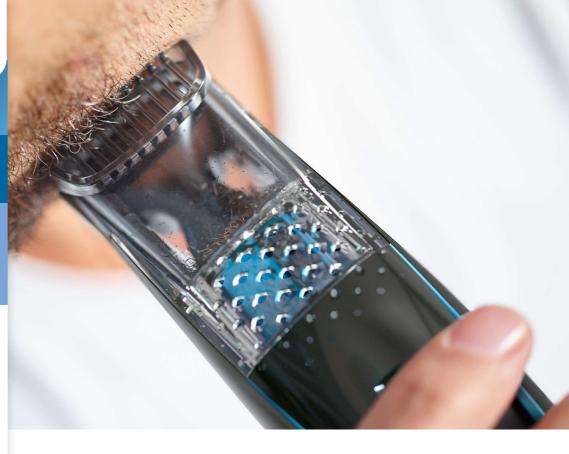

#### Vacuum system

• Guaranteed less mess with integrated vacuum

#### Integrated vacuum system

Trim your beard, mustache and sideburns while keeping tidy with this trimmer. Its powerful vacuum catches cut hair as you go along, giving you a mess-free trim.

### Less mess vacuum trimmer Integrated vacuum captures up to 90% cut hair\*

Trim your beard, mustache and sideburns while keeping tidy with this trimmer. Its powerful vacuum catches cut hair as you go along, giving you a mess-free trim.