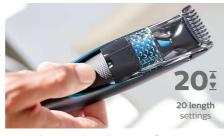

#### 20 lock-in length settings

Cut to the exact length you're after. Just spin the precision dial to one of 20 length settings between 0,5 - 10mm in 0.5mm increments.

#### Create the look you want

Number of length settings: 20 integrated length settings

**Service** 2-year guarantee No oil needed

© 2023 Koninklijke Philips N.V. All Rights reserved. Issue date 2023-03-16 Version: 2.0.1