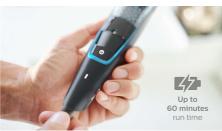

#### Corded and cordless use

Charge your beard trimmer for 1 hour to get 60 minutes of cordless use. If you need more energy while trimming, you can simply plug the trimmer into the wall. This trimmer has been designed to run both cordless and plugged in.

#### Power

Charging: 1 hour full charge Battery Type: NiMH Run time: 60 minutes Automatic voltage: 100-240 V