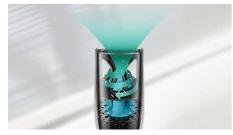

#### Vacuum system

• Guaranteed less mess with integrated vacuum

#### Integrated vacuum system

Trim your beard, mustache and sideburns while keeping tidy with this trimmer. Its powerful vacuum catches cut hair as you go along, giving you a mess-free trim.