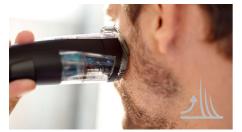

#### Innovative lift & trim system

Trim your stubble in one quick stroke. Our innovative lift & trim system raises each hair, then guides it toward the double-sharpened stainless steel blades. The result is an even stubble or trim in just one go.

#### **Double-sharpened blades**

Strong steel blades are double-sharpened and made to last a very long time to cut through even thick hair. They sharpen themselves by lightly brushing against each other as you trim.

#### **Skin-friendly blades**

Get a perfect yet protective trim, time after time. The beard trimmer's steel blades lightly brush against one another, sharpening themselves as they trim so they stay extra sharp and effective. They also have rounded tips and combs to help prevent skin irritation.