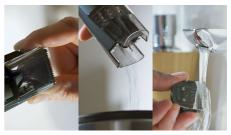

#### Easy to clean

Detach the head of your Philips beard trimmer and rinse it under the tap for easy cleaning. Then dry it before you put it back on the appliance.