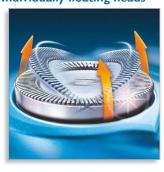

### **Individually floating heads**

Align the razor sharp blades of your Philips shaver closer to your skin for exceptional closeness.