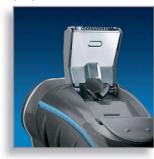

#### Super Lift & Cut technology

Dual blade system of your Philips shaver: first blade lifts, second blade cuts for a comfortable close shave.

Automatically adjust to every curve of your face and neck for flexible, smoother shaving.

### **Individually floating heads**

Align the razor sharp blades of your Philips shaver closer to your skin for exceptional closeness.