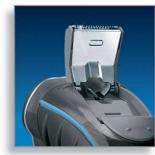

#### Super Lift & Cut technology

Dual blade system of your Philips shaver: first blade lifts, second blade cuts for a comfortable close shave.

Automatically adjust to every curve of your face and neck for flexible, smoother shaving.

### **Individually floating heads**

Align the razor sharp blades of your Philips shaver closer to your skin for exceptional closeness.