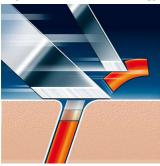

#### **Comfortably close**

• Super Lift & Cut shaving technology with dual blade system

#### Super Lift & Cut technology

Dual blade system of your Philips shaver: first blade lifts, second blade cuts for a comfortable close shave.

Automatically adjust to every curve of your face and neck for flexible, smoother shaving.