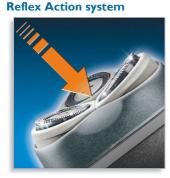

#### Adjusts to every curve of your face and neck

- Reflex Action system
- · Individually floating heads

### **Individually floating heads**

Align the razor sharp blades of your Philips shaver closer to your skin for exceptional closeness.