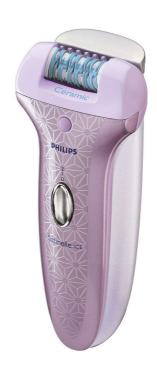

# Unique ceramic epilation system from Philips

Ice and massage for a more gentle hair removal

Thanks to the soothing properties of ice and an integrated massage system, the new Satinelle Ice significantly reduces the pain normally associated with epilation. The hypoallergenic ceramic disc system is also gentle on sensitive skin.

# **Advanced pain reduction system**

- Click-on ice cooler
- Integrated massaging system
- Pivoting cooling head

# Unique ceramic epilating head

- Curved epilating head
- Higher rotation speed
- Hypo-allergenic ceramic epilating head

#### Click-on ice cooler

The patented ice cooler soothes the skin reducing the unpleasant feeling of epilation. Its pivoting head follows every curve of your body for optimal cooling and less pain.

#### **Pivoting cooling head**

Follows the body's contours for maximum pain reduction during epilation and an immediate cooling and soothing effect on the skin afterwards.