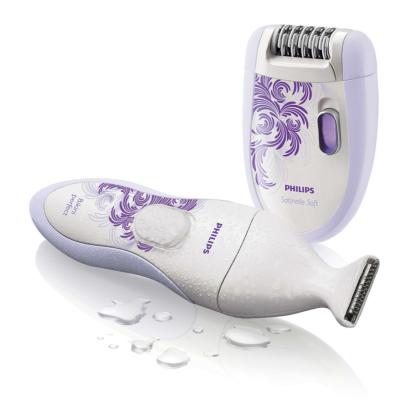

# Epilate, trim and style your body

Enjoy long lasting smooth skin with this new epilator, With opti-start cap for a most efficient epilation. Style your bikini area with the bikini trimmer and give it a personal touch with the stencils. For a beautiful, confident you!

## Silky smooth skin for weeks, not days

- Hair removal by the root for silky smooth skin
- Choose the right speed according to your needs
- Opti-start + massage cap for efficient and gentle epilation
- Washable epilation head

# Trim & shape with more precision, less irritation

- Rechargeable for up to 60 minutes of cordless grooming
- Precise and gentle trimmer
- · For use in and out of the shower
- Trimming comb with five length settings
- Style your bikini line! Five free stencils