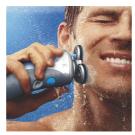

# Shave in or out of the shower

• Wet use

#### Wet use

Use the shaver in the shower to save time and gives you the fresh sensation of wet shaving.