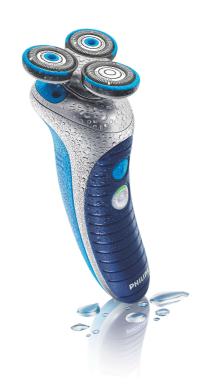

# Smooth shave, healthy skin

## Moisturizing and soothing shave

NIVEA FOR MEN conditioner dispensing system

# Conditioner Dispensing System

NIVEA FOR MEN shaving conditioner is dispensed through the shaving heads directly onto the skin, moisturizing it while shaving. The conditioner contains chamomile and vitamins to protect your skin against irritation