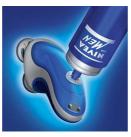

### Easy shaving conditioner refill

· Integrated cartridge refill system

#### Integrated cartridge refill

Simply pump the NIVEA FOR MEN shaving conditioner from the refill can directly into the Philips NIVEA FOR MEN shaver.