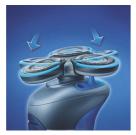

## **Skin protection system**

• Flex Tracker system

#### Flex Tracker system

The Flex Tracker automatically tracks the curves of your face and helps to protect against skin irritation.