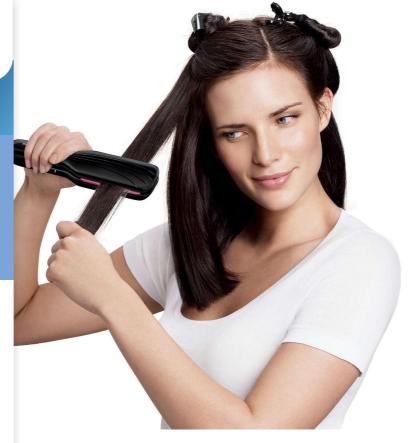

# Easy straight with XL plates

Specially designed for thick and long hair, the new Essential Care straightener with ionic care has 40% wider plates that allow you to get the straight and shiny look you want faster, while being gentle on your hair.

#### Wide plates

Specially designed for thick and long hair, the 40% wider plates<sup>\*</sup> enable a better contact with the hair and help you achieve perfect straightening results in less time.