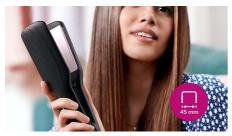

#### Instant heat up

The straightener has a fast heat up time, being ready to use in 60 seconds

#### **Technical specifications**

Cord length: 1.8 m Voltage: Worldwide V Heating time: 60s Color/finishing: black and warm pink Maximum temperature: 210 °C Wide XL plates: 45x90mm