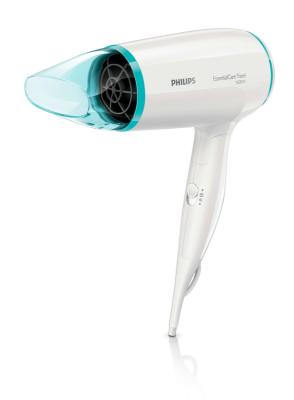

# Beautifully styled hair

- 1600W for gentle drying
- 3 flexible speed settings for gentle drying
- Cool Shot sets your style
- ThermoProtect temperature setting

### Foldable handle

This hairdryer has foldable handle, making it easy to pack, store and take with you anywhere you go.