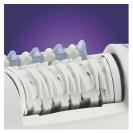

k uses the soothing properties of ice to cool & relieve your skin while epilating. The unique hypoallergenic ceramic discs are extra fast & efficient, removing hairs from the root, ensuring silky soft smoothness for up to 4 weeks

# **Easy cleaning**

• Washable epilation head for extra hygiene and easy cleaning

### Catches even the shortest hairs

• Curved epilation head

#### Extra gentle epilation

• Soothing ice pack

## More comfortable epilation

· Active massage

#### **Perfect control**

• Ergonomic shape

# Highlights

## **Soothing ice pack**



Cools and relieves your skin while epilating.

#### **Active massage**

Tenderly stimulates the skin reducing the pulling sensation to the minimum and making the whole epilation process more comfortable.

#### **Unique ceramic system**



20% faster and more efficient.

### **Curved epilation head**



Catches hairs as short as half a millimetre, you don't have to wait until the hair has fully grown before epilating again.

#### Washable epilation head



Washable epilation head for extra hygiene and easy cleaning

#### **Ergonomic shape**

Satinelle Ice has a special ergonomic shape for perfect control and easy handling.

© 2024 Koninklijke Philips N.V.

All Rights reserved

Specifications are subject to change without notice. Trademarks are the property of Koninklijke Philips N.V. or their respective owners.

Issue date 2024-01-14 Version: 2.4.1



# Specifications

#### **Accessories**

Extra sensitive area cap: for delicate body zones

Extra shaving head: for a smooth shave Luxury storage pouch: for storage & protecti