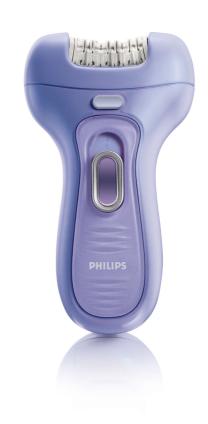

#### **Perfect control**

• Ergonomic shape

#### **Ergonomic shape**

Satinelle Ice has a special ergonomic shape for perfect control and easy handling.

© 2024 Koninklijke Philips N.V.

All Rights reserved

Specifications are subject to change without notice. Trademarks are the property of Koninklijke Philips N.V. or their respective owners.

### Catches even the shortest hairs

• Curved epilation head

### **Curved epilation head**

Catches hairs as short as half a millimetre, you don't have to wait until the hair has fully grown before epilating again.